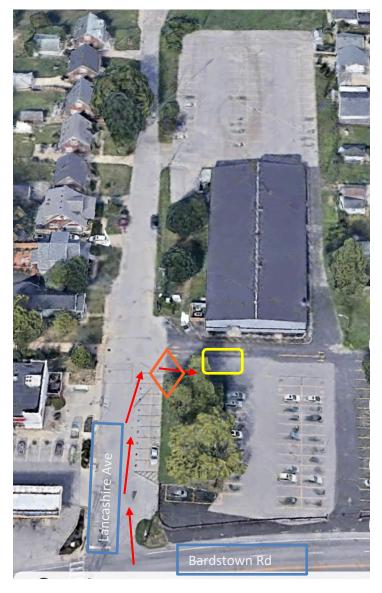

#### **Directions:**

- Located at the corner of Bardstown Rd and Lancashire Ave
- Take the Bardstown Rd (exit 16) off I264 and head north on Bardstown Rd
- Turn east on Lancashire Ave and the first right in to the parking lot
- The Legion Building (Highland Hall) is located across the street from the Circle K gas station